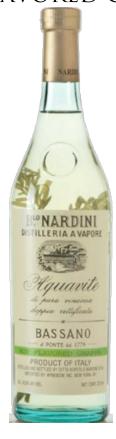

Grappa Nardini

## GRAPPA NARDINI RUE FLAVORED GRAPPA

**DESCRIPTION:** Aquavite di Vinaccia alla Ruta, obtained by an antique recipe of infusion, is revered for its intrinsic therapeutic digestive and aromatic qualities.

INGREDIENTS: Aquavite di Vinaccia, branches of the rue plant.

**TYPE OF DISTILLATION:** Infusion of the rue plant in rue flavored grappa for a specific period of time, rue branches and Aquavite grape pomace grappa.

**APPEARANCE:** Transparent with greenish reflections.

NOSE: Immediate, typical of the rue herbal fragrance.

PALATE: Intense and dry, slightly bitter in the aftertaste.

**SERVING SUGGESTION:** Serve straight, after a meal at room temperature or mix as an

ingredient for a very original cocktail.

ALCOHOLIC CONTENT: 43% by vol.

PACKAGING: Bordolaise Bottle 70cl